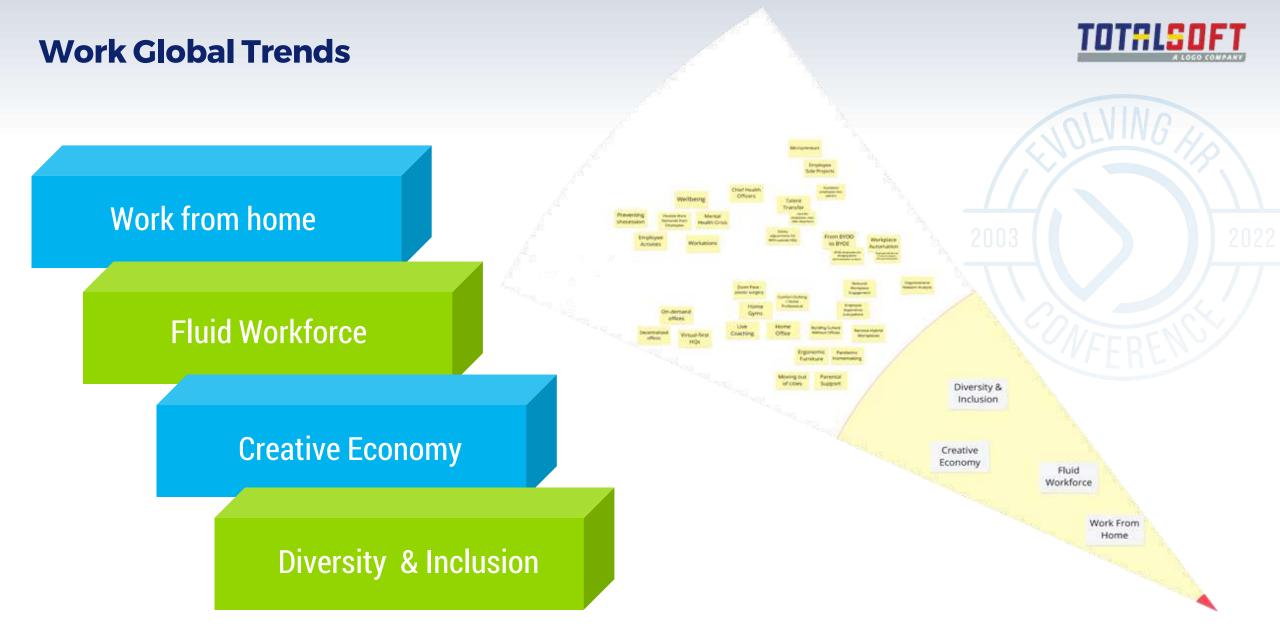

#### **Interconnected global trends**

#### Work from home

#### **Fluid workforce**

Workplace automation - SelfService, Customer Service, Document Extraction

Employee Experience Everywhere

EVOLVINGHR

Talent transfer - care for employees, even after departure

Reduced Workplace Engagement