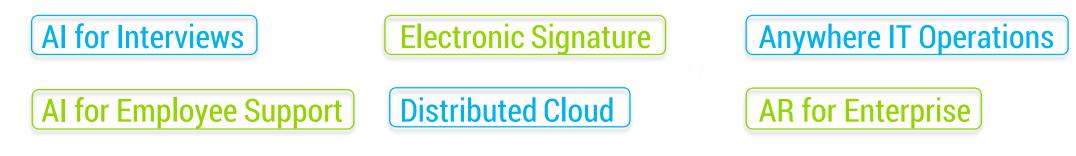

#### **Tech trends to meet work trends**

#### **Tech trends to meet work trends**

- Robotic Process Automation
- Al Translation Systems
- Democratization of Technology
- Democratization of Data insights for everyone in the company

#### **Tech trends to meet work trends**

**Online training** 

**Prioritizing trust** 

**Reshaped city life** 

Hybrid events

## Tech trends to meet work trends

- Smart Home Gyms
- Diagnostics Without Tests
- Ambient Surveillance
- Home Service Bots Securing the HOT (Home of Things)