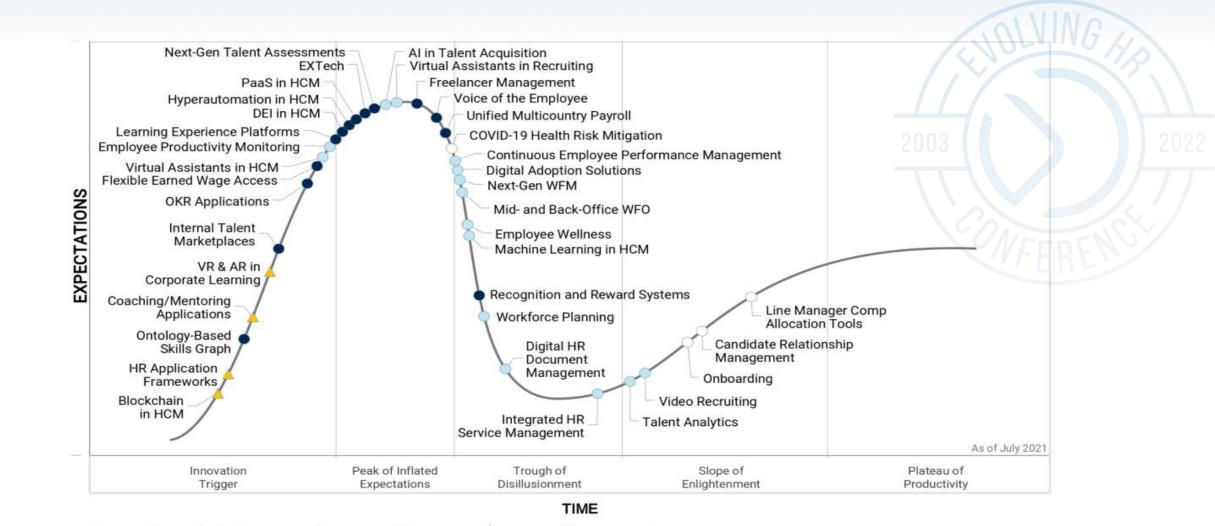

### Hype Cycle for HCM Technology, 2021

Plateau will be reached: O < 2 vrs. 0 2-5 vrs.

🔺 >10 vrs. 🛛 🗙 Obsolete before plateau

5–10 vrs.